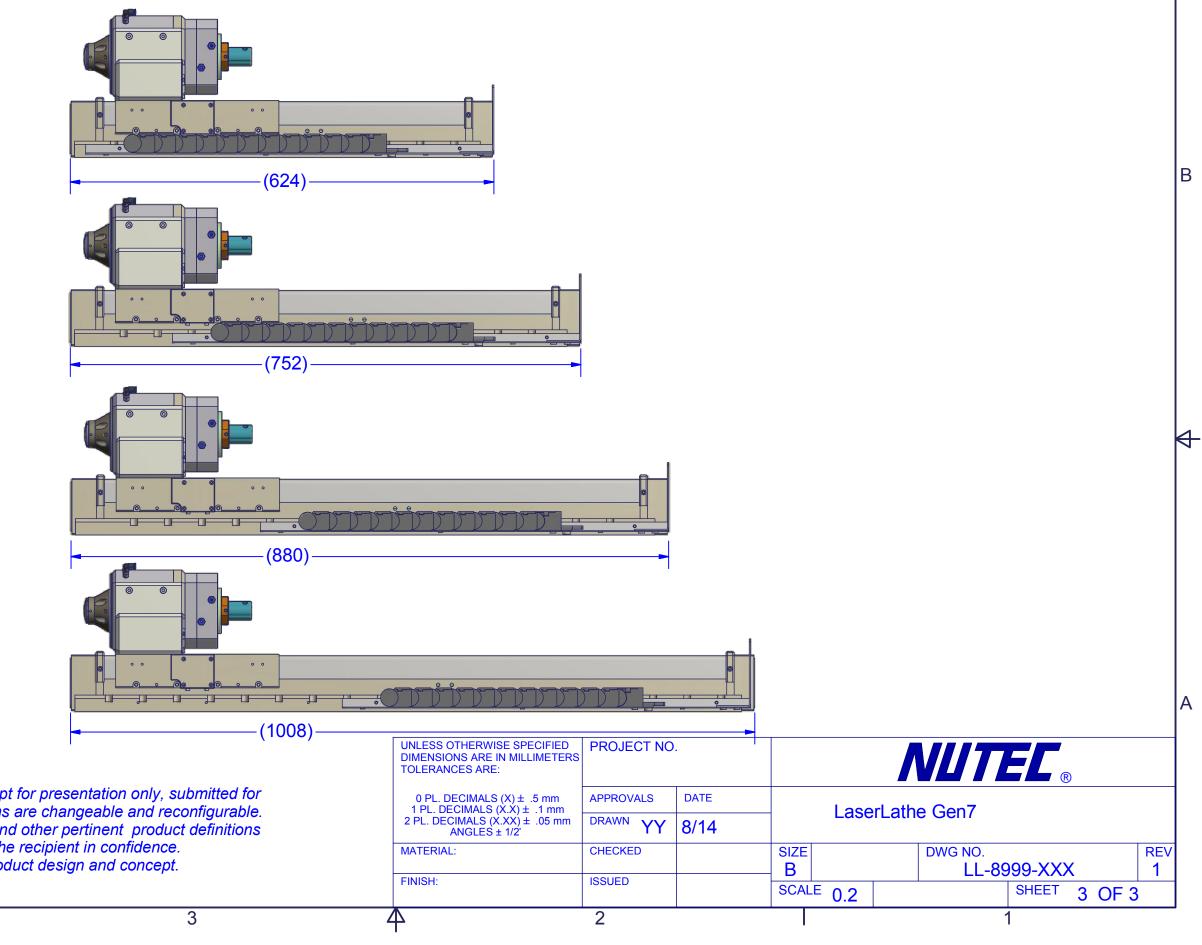

4

В

₽

+

LL-8999-250 Nominal Stroke: 250mm / 10" Limit to Limit: 256mm

LL-8999-375 Nominal Stroke: 375mm / 15" Limit to Limit: 384mm

LL-8999-500 Nominal Stroke: 500mm / 20" Limit to Limit: 512mm

LL-8999-625 Nominal Stroke: 625mm / 25" Limit to Limit: 640mm