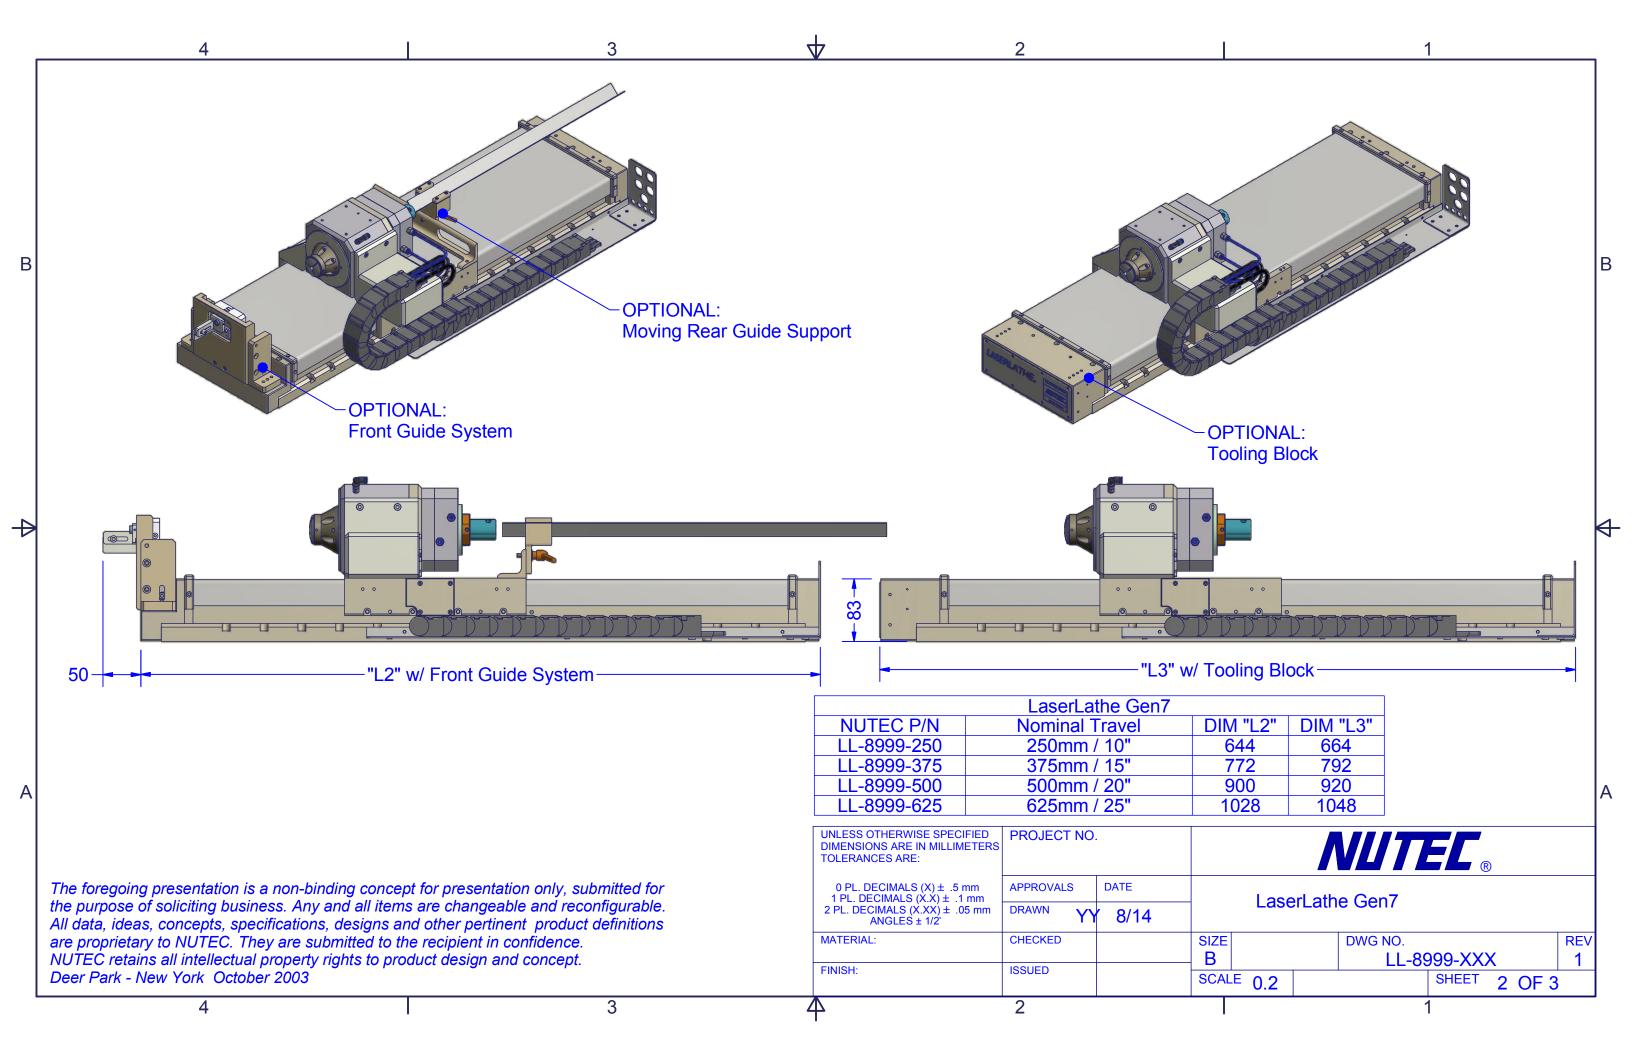

4

В

₽

+

LL-8999-250 Nominal Stroke: 250mm / 10" Limit to Limit: 256mm

LL-8999-375 Nominal Stroke: 375mm / 15" Limit to Limit: 384mm

LL-8999-500 Nominal Stroke: 500mm / 20" Limit to Limit: 512mm

LL-8999-625 Nominal Stroke: 625mm / 25" Limit to Limit: 640mm