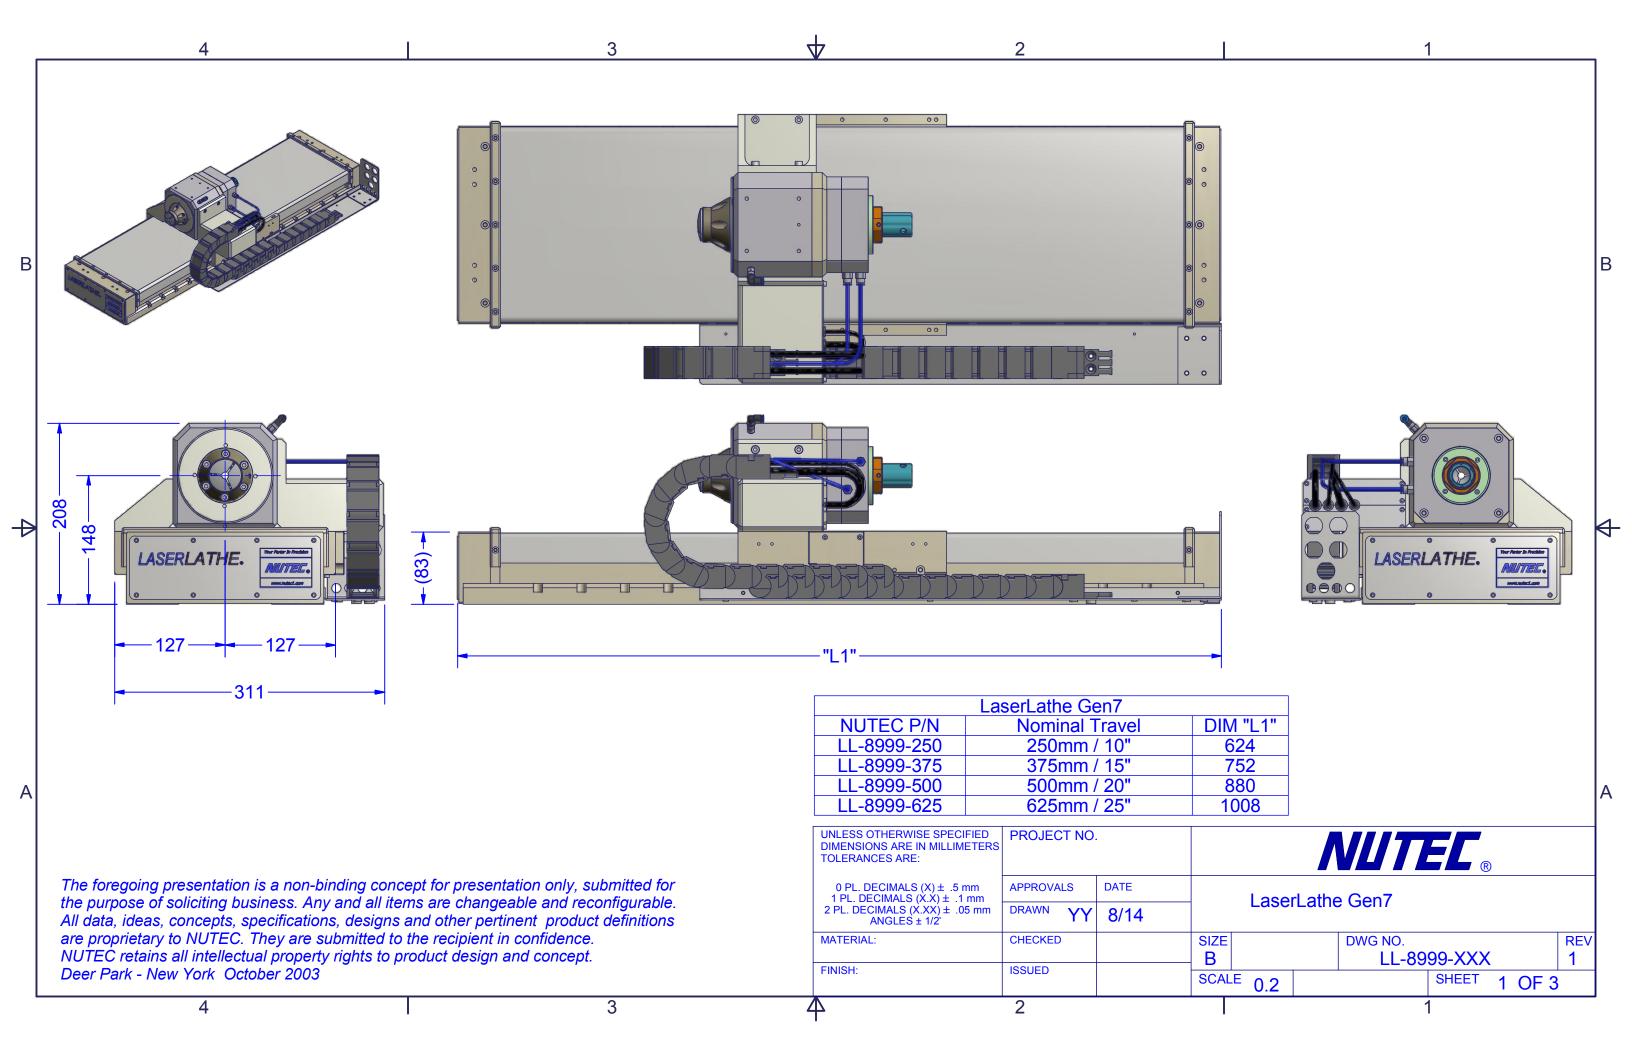

4

В

₽

+

LL-8999-250 Nominal Stroke: 250mm / 10" Limit to Limit: 256mm

LL-8999-375 Nominal Stroke: 375mm / 15" Limit to Limit: 384mm

LL-8999-500 Nominal Stroke: 500mm / 20" Limit to Limit: 512mm

LL-8999-625 Nominal Stroke: 625mm / 25" Limit to Limit: 640mm